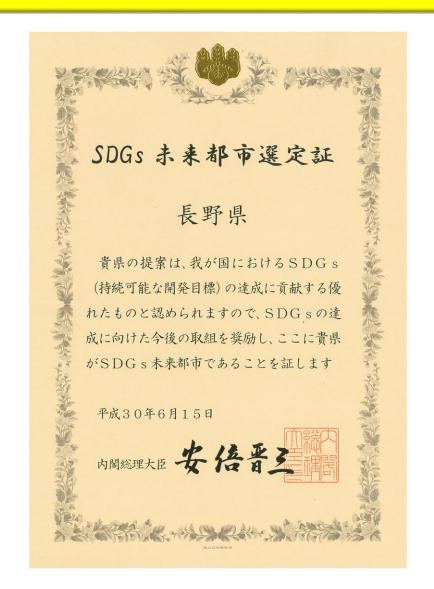

## **Nagano Prefecture is an SDGs FutureCity**

### Nagano Prefecture was selected in the first round of SDGs FutureCity in 2018