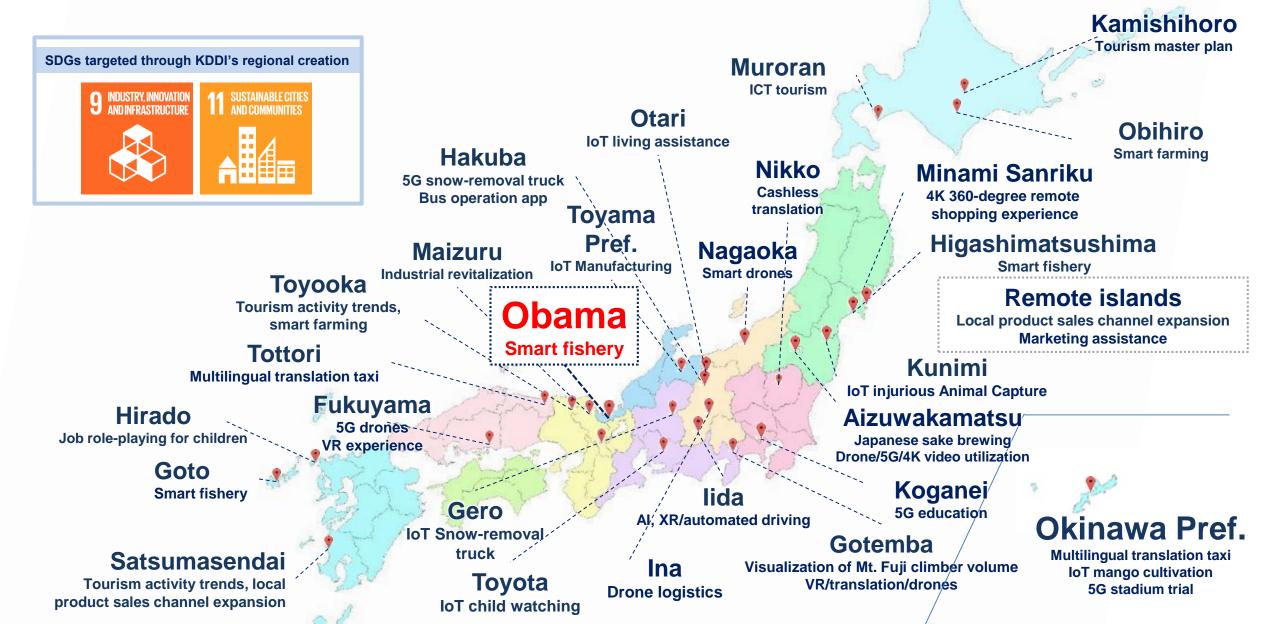

## **Obama City (Fukui Pref.)**

1970s Mackerel schools used to come to Obama Since 1980s Steep decline in mackerel catch volume

Now

Previously 12,000t

Case 1

## Mackerel revival project

#### **Obama's "Mackerel Revival" project**